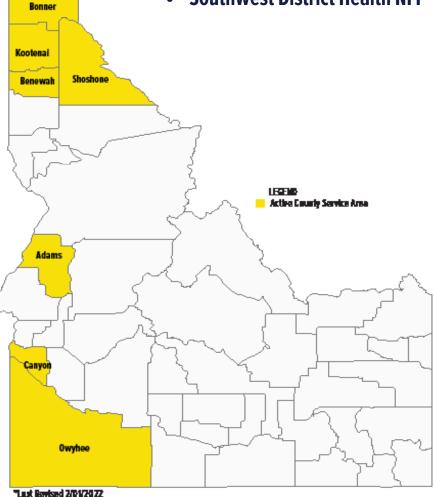

s born at term are those who reached 37 weeks gestation

92% BABIES BORN AT TERM

96% MOTHERS INITIATED BREASTFEEDING

80% BABIES RECEIVED ALL IMMUNIZATIONS
BY 24 MONTHS

70% OF CLIENTS 18+ WERE EMPLOYED AT 24 MONTHS

## **IDAHO**

# Nurse-Family Partnership Goals

- Improve pregnancy outcomes by helping women engage in good preventive health practices.
- Improve child health and development by helping parents provide responsible and competent care; and
- Improve the economic selfsufficiency of the family by helping parents develop a vision for their own future.

**ESTABLISHED: 2012** 

FAMILIES SERVED SINCE 2012: 881

**CURRENT FUNDED CAPACITY: 194** 



Matthew Richardson 360.764.0991

matthew.richardson@nursefamilypartnership.org

# NETWORK PARTNERSPanhandle Nurse-Family Partnership





Boundary



#### Better Worlds Start with Great Mothers

Nurse-Family Partnership empowers vulnerable first-time moms to transform their lives and create better futures for themselves and their babies.